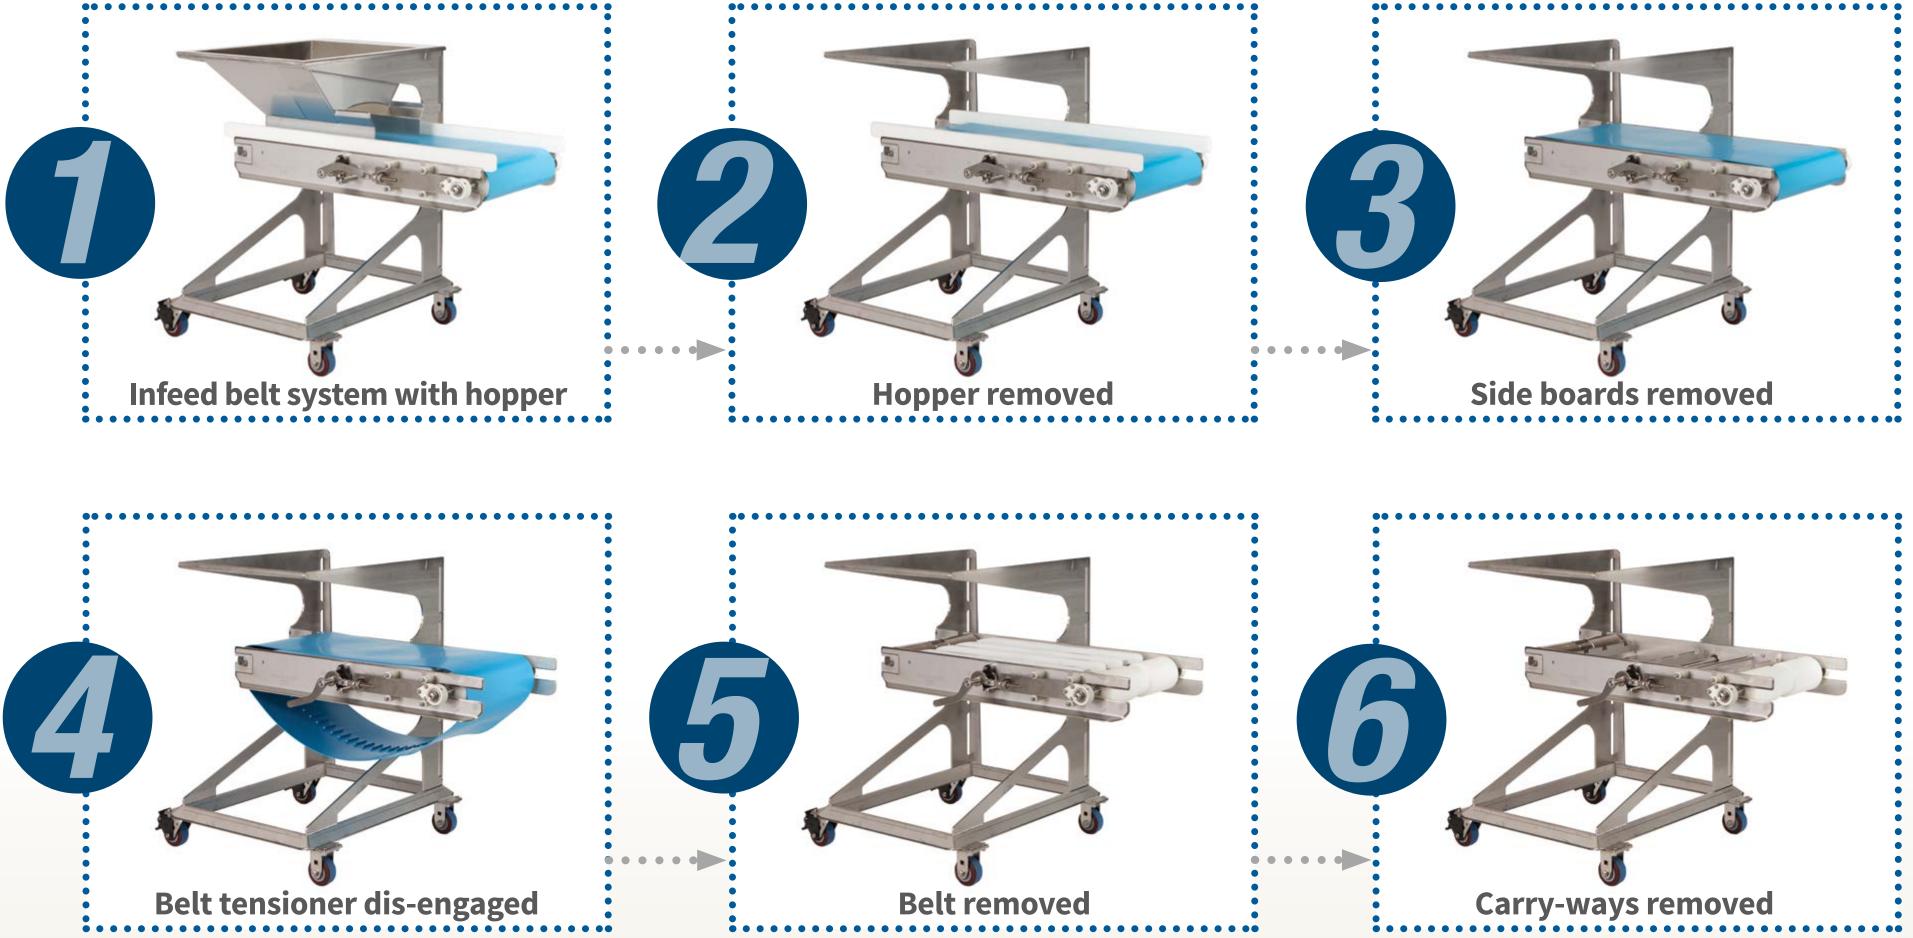

## EASY TO CLEAN

- Belt guides, rollers and sideboards are hinged for quick access
- Quick-release belt tensioner and lifters
- Carry-ways lift out without tools
- Belting has sealed edges to prevent contamination
- Endless belt with welded splice
- Belting has excellent chemical resistance to common sanitizers and detergents

Fold out, rounded UHMW wheels to assist belt tracking.

Quick release UHMW side boards mounted on hinges, captivated to conveyor frame. Eliminate potential for lost/ misplaced guides during sanitation process.