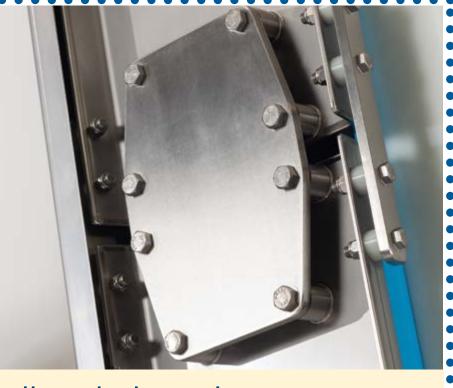

Fold out, rounded UHMW wheels to assist belt tracking.

Quick release UHMW side boards mounted on hinges, captivated to conveyor frame. Eliminate potential for lost/ misplaced guides during sanitation process.