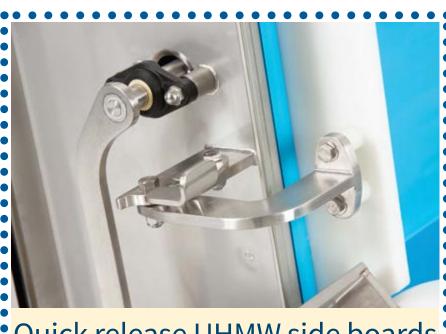

Fold out, rounded UHMW wheels to assist belt tracking.

Quick release UHMW side boards mounted on hinges, captivated to conveyor frame. Eliminate potential for lost/ misplaced guides during sanitation process.