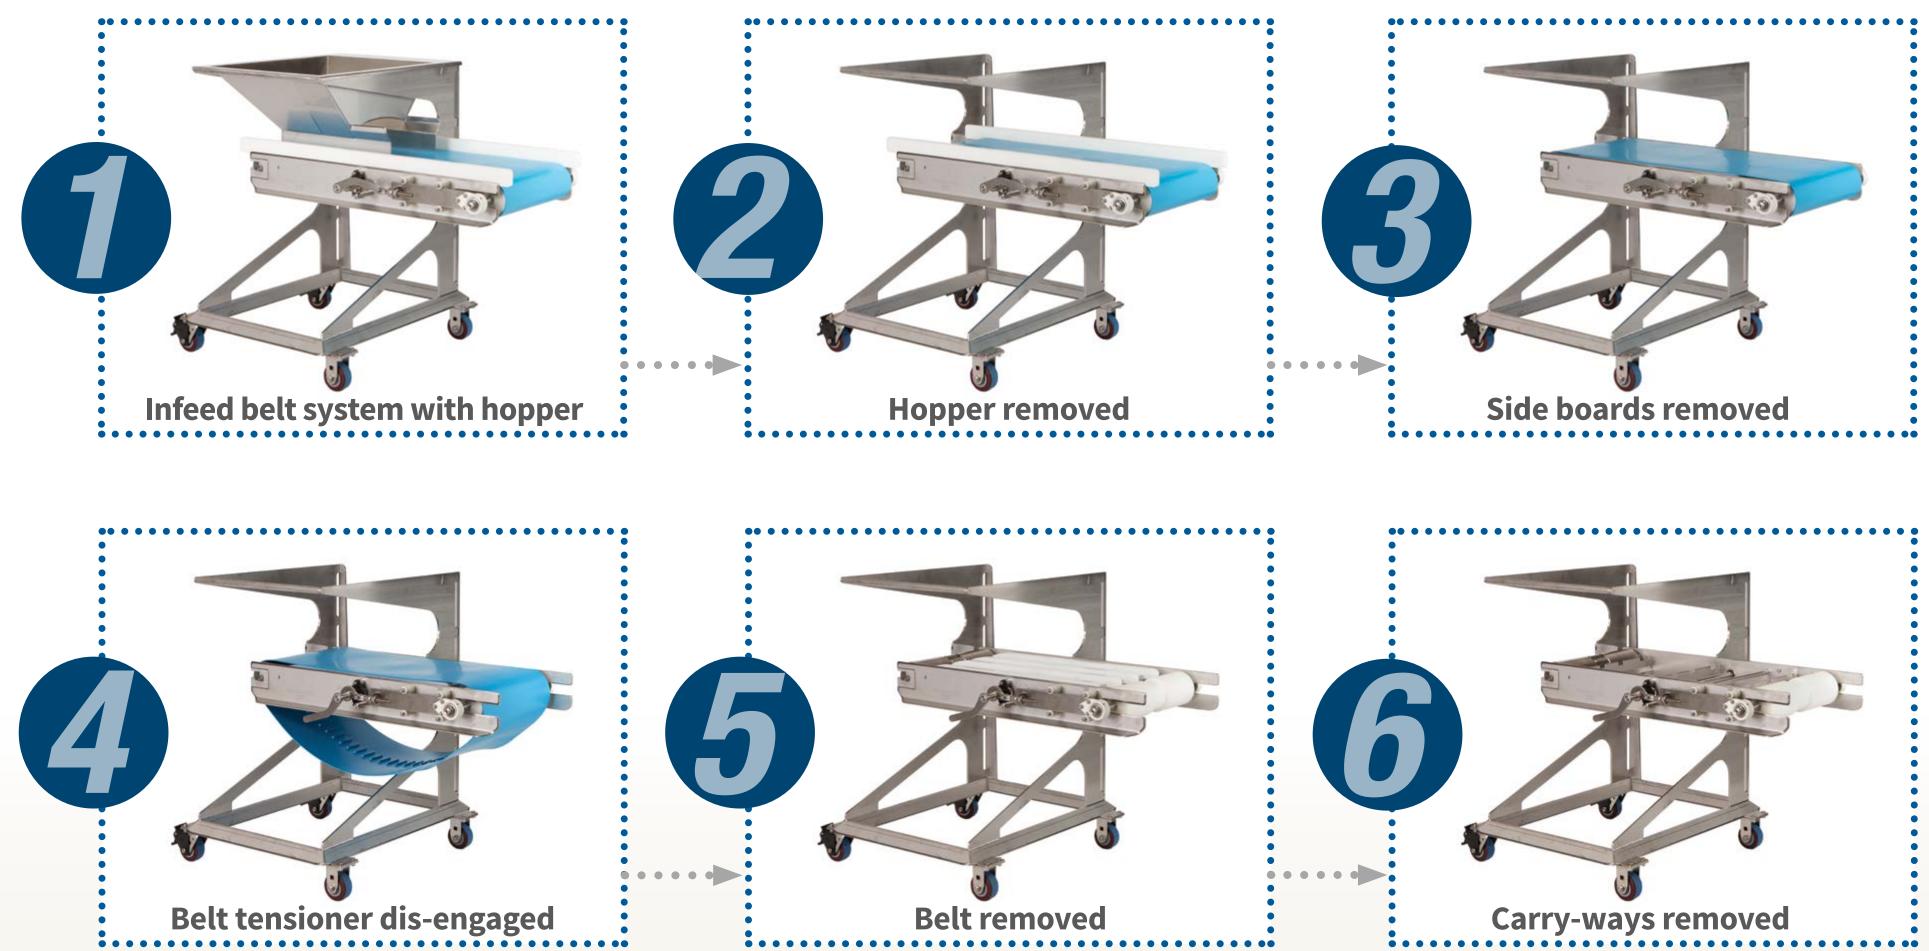

## EASY TO CLEAN

- Belt guides, rollers and sideboards are hinged for quick access
- Quick-release belt tensioner and lifters
- Carry-ways lift out without tools
- Belting has sealed edges to prevent contamination
- Endless belt with welded splice
- Belting has excellent chemical resistance to common sanitizers and detergents

Fold out, rounded UHMW wheels to assist belt tracking.

Quick release UHMW side boards mounted on hinges, captivated to conveyor frame. Eliminate potential for lost/ misplaced guides during sanitation process.