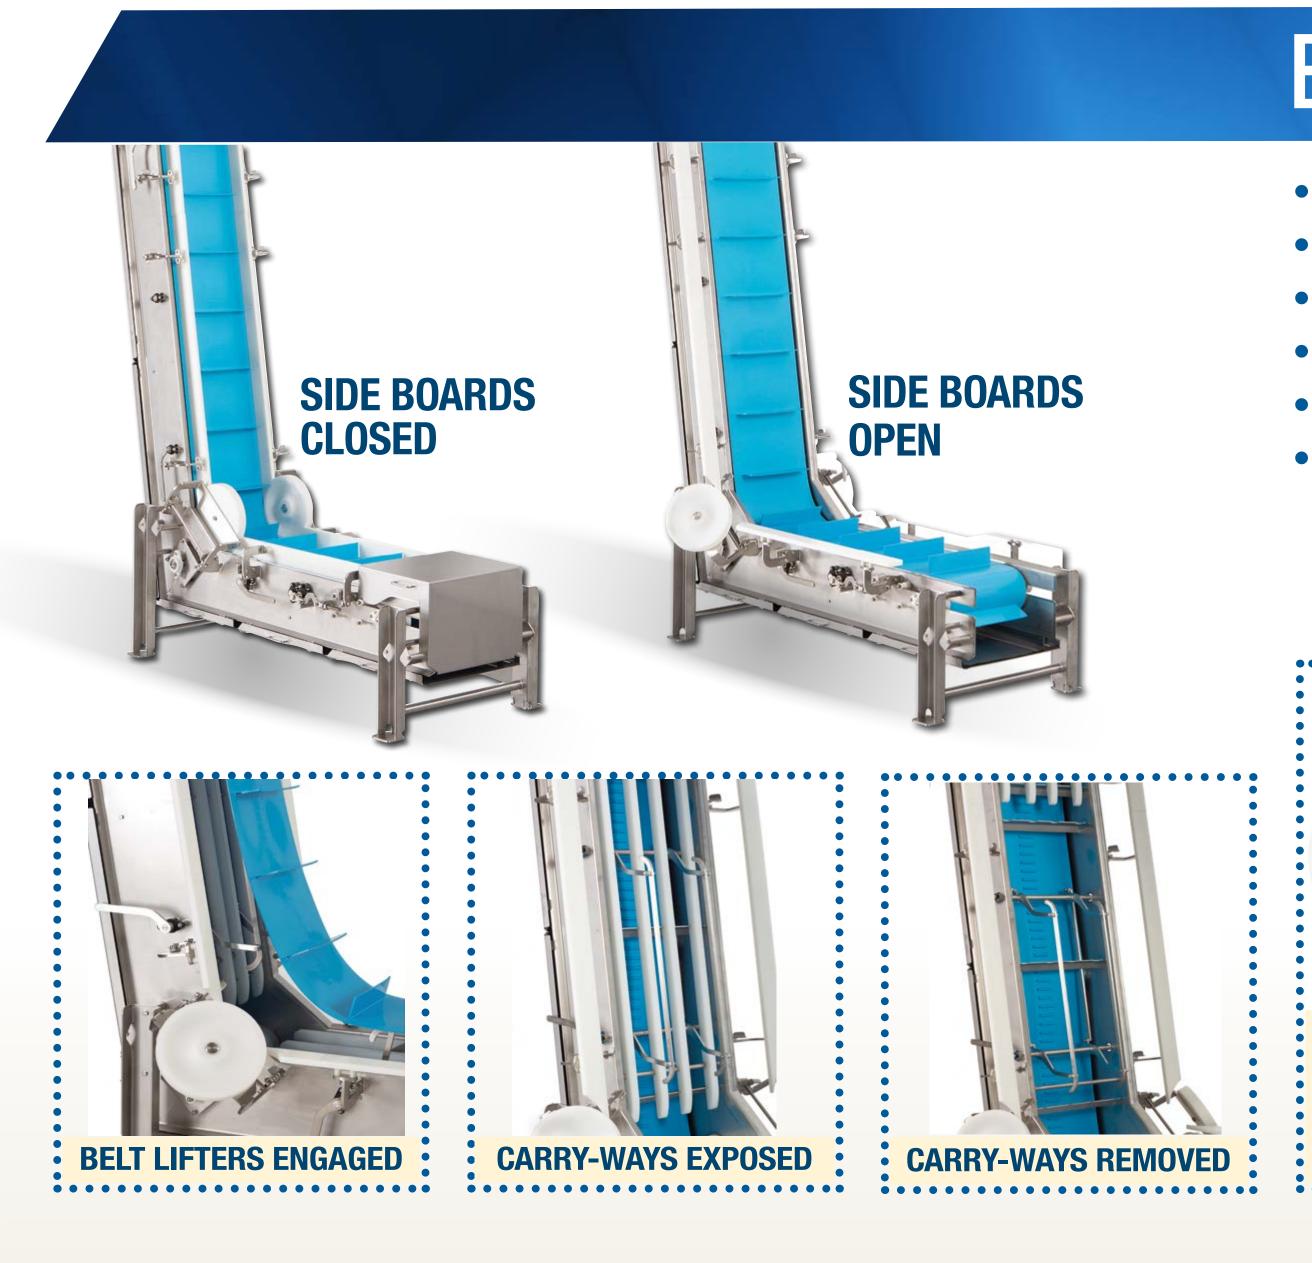

#### Removable stainless steel covers on belt return

Manual belt lifters enable easy access for cleaning

## EASY TO CLEAN

- Belt guides, rollers and sideboards are hinged for quick access
- Quick-release belt tensioner and lifters
- Carry-ways lift out without tools
- Belting has sealed edges to prevent contamination
- Endless belt with welded splice
- Belting has excellent chemical resistance to common sanitizers and detergents

Fold out, rounded UHMW wheels to assist belt tracking.

Quick release UHMW side boards mounted on hinges, captivated to conveyor frame. Eliminate potential for lost/ misplaced guides during sanitation process.