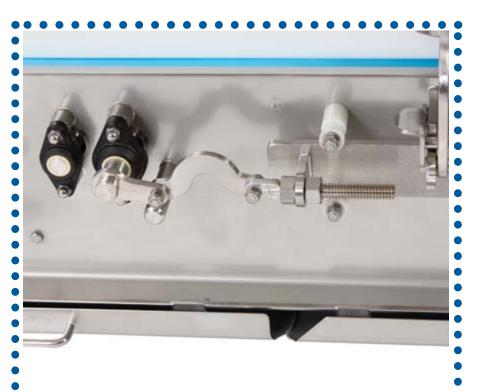

All wash-down duty components mounted on stand offs to meet sanitation requirements

Easy to operate, belt tensioner to loosen belt prior to removing sideboards and activating belt lifting system

101 Longview Street • Conroe, TX 77301 • 936.494.4040 info@frazierandson.com • *FrazierandSon.com* 