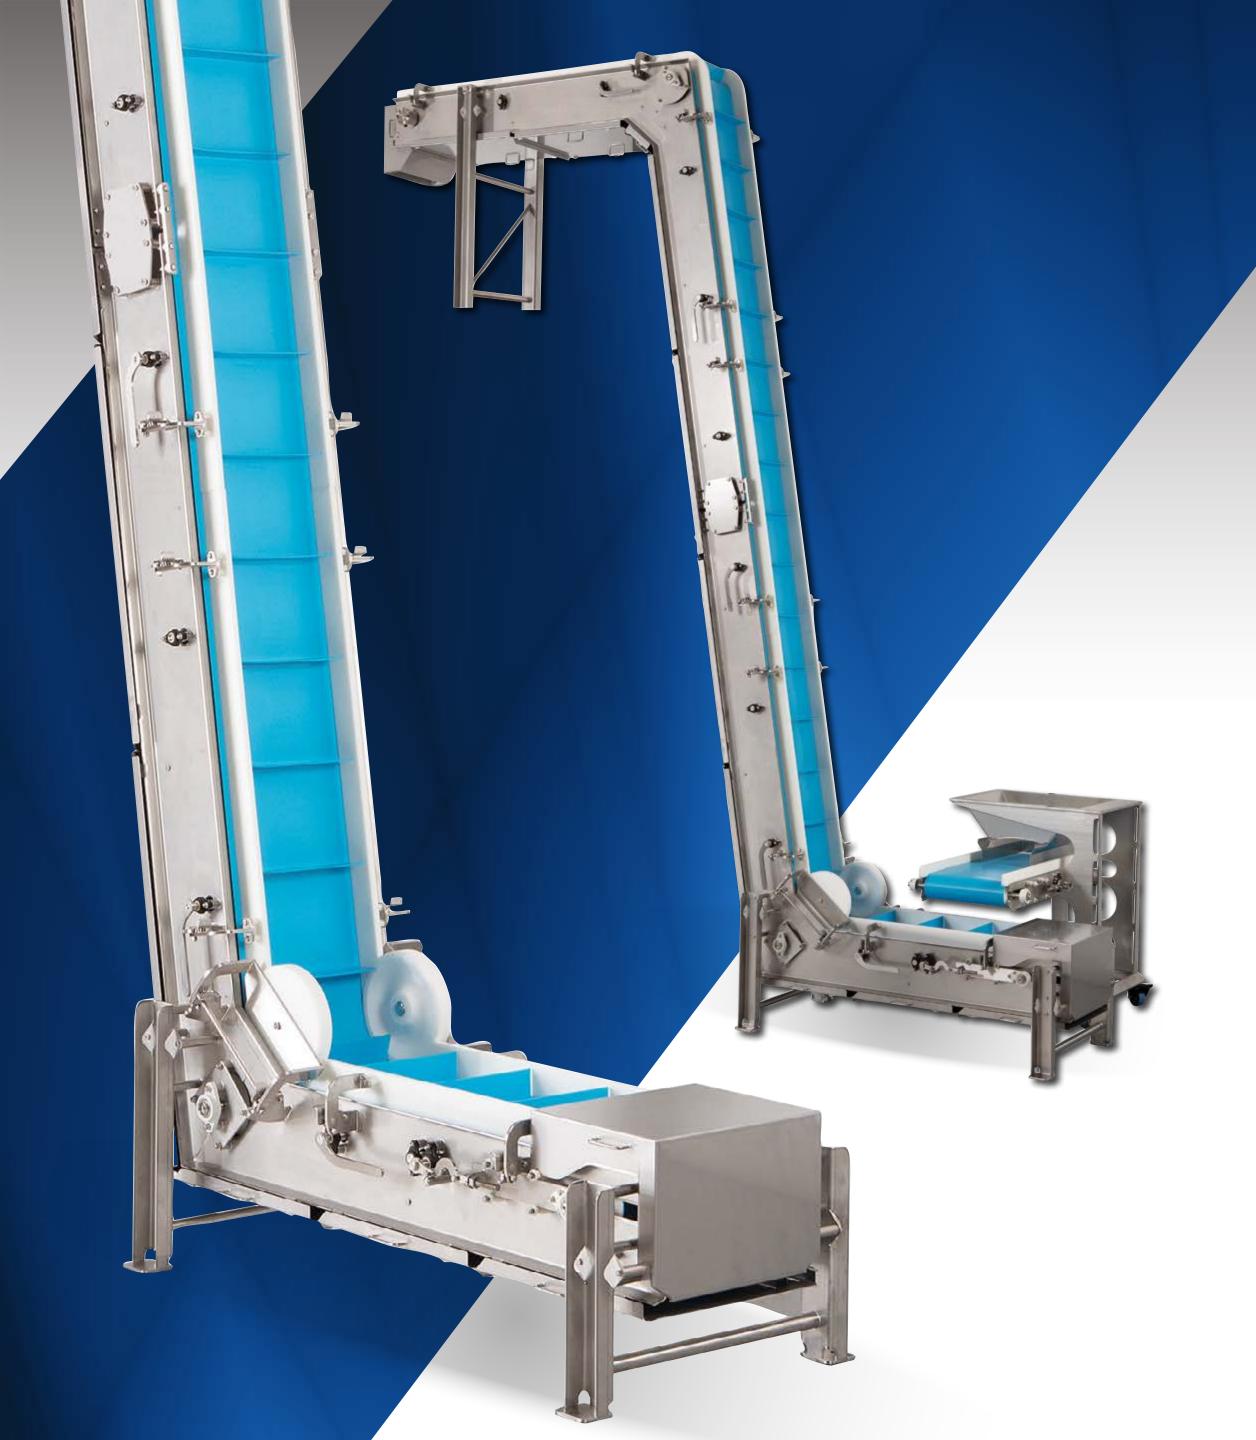

# SANITARY INCLINE BELT CONVEYORS

Frazier & Son's Incline Conveyors are designed to meet thorough sanitation requirements while expediting the sanitation process and providing gentle, reliable material handling conveyance for food and packaging applications.

## **SUPERIOR DESIGN**

- Provides gentle and reliable material handling
- Horizontal, incline and Z-shape configurations available
- Robust stainless steel and sanitary construction
- Tool-less, quick release access for cleaning

## EASY TO CLEAN

- Belt guides, rollers and sideboards are hinged for quick access
- Quick-release belt tensioner and lifters
- Carry-ways lift out without tools
- Belting has sealed edges to prevent contamination
- Endless belt with welded splice
- Belting has excellent chemical resistance to common sanitizers and detergents