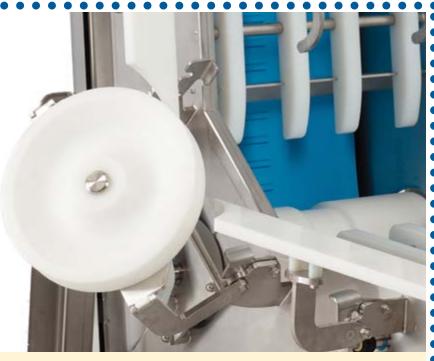

Fold out, rounded UHMW wheels to assist belt tracking.

Quick release UHMW side boards mounted on hinges, captivated to conveyor frame. Eliminate potential for lost/ misplaced guides during sanitation process.