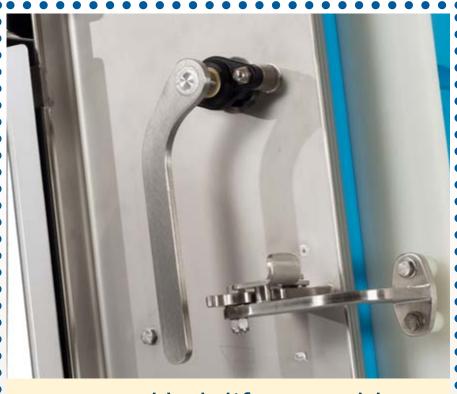

#### Removable stainless steel covers on belt return

Manual belt lifters enable easy access for cleaning

All wash-down duty components mounted on stand offs to meet sanitation requirements

Easy to operate, belt tensioner to loosen belt prior to removing sideboards and activating belt lifting system

101 Longview Street • Conroe, TX 77301 • 936.494.4040 info@frazierandson.com • *FrazierandSon.com* 